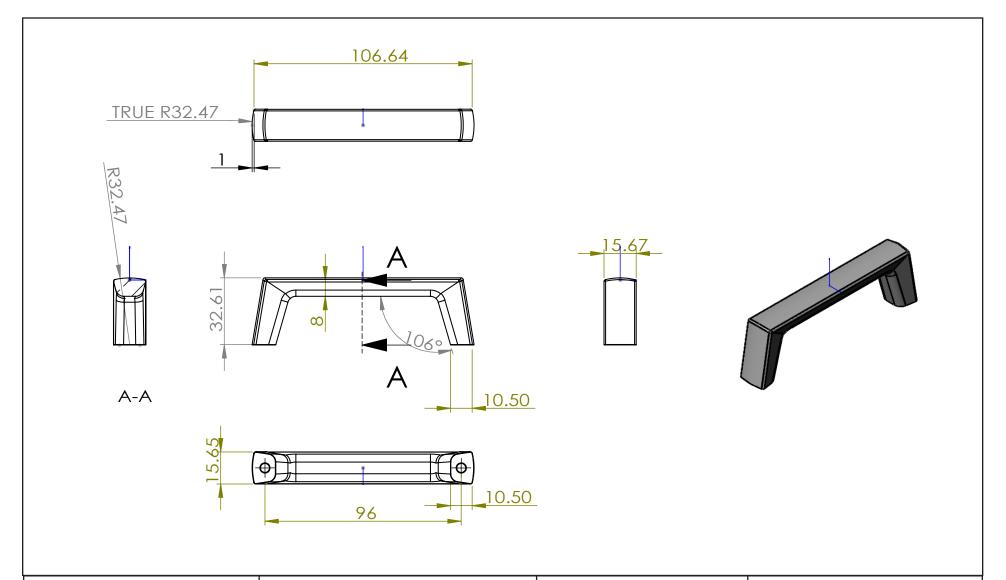

|                         | PART NO.<br>2650-1026-P     | MATERIAL ZINC                                         | DATE <b>5-2021</b>                                                                                                                                                                                                  | <b>≥</b> Berenson <sub>™</sub> |
|-------------------------|-----------------------------|-------------------------------------------------------|---------------------------------------------------------------------------------------------------------------------------------------------------------------------------------------------------------------------|--------------------------------|
| BROOKRIE<br>UNIT OF MEA | COLLECTION BROOKRIDGE       | DESCRIPTION  BROOKRIDGE 96MM CC POLISHED  CHROME PULL | PROPRIETARY AND CONFIDENTIAL THE INFORMATION CONTAINED IN THIS DRAWING IS THE SOLE PROPERTY OF BERENSON CORP. ANY REPRODUCTION IN PART OR AS A WHOLE WITHOUT THE WRITTEN PERMISSION OF BERENSON CORP IS PROHIBITED. | TM .                           |
|                         | UNIT OF MEASURE MILLIMETERS |                                                       |                                                                                                                                                                                                                     |                                |