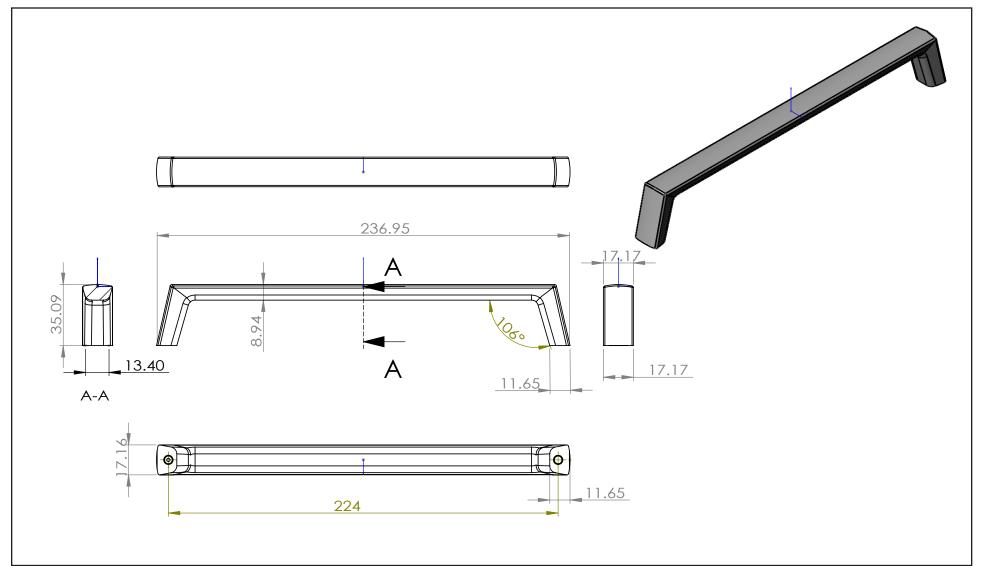

| PART NO. 2630-1BPN-P         | MATERIAL ZINC                            | DATE <b>5-2021</b>                                                                                                             | <b>≥</b> Berenson |
|------------------------------|------------------------------------------|--------------------------------------------------------------------------------------------------------------------------------|-------------------|
| COLLECTION  BROOKRIDGE       | DESCRIPTION  BROOKRIDGE 224MM CC BRUSHED | PROPRIETARY AND CONFIDENTIAL THE INFORMATION CONTAINED IN THIS DRAWING IS THE SOLE PROPERTY OF BERENSON CORP. ANY REPRODUCTION | TM                |
| UNIT OF MEASURE  MILLIMETERS | NICKEL PULL                              | IN PART OR AS A WHOLE WITHOUT THE WRITTEN PERMISSION OF BERENSON CORP IS PROHIBITED.                                           |                   |