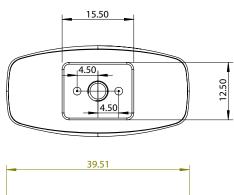

| <br>39.50 | - |       |
|-----------|---|-------|
|           |   | 19.75 |
|           |   |       |

| PART NO. 1236-1BPN-P        | MATERIAL ZINC                                | DATE<br>07-18-2018                                                                                                                                                                                                  |
|-----------------------------|----------------------------------------------|---------------------------------------------------------------------------------------------------------------------------------------------------------------------------------------------------------------------|
| COLLECTION SUBTLE SURGE     | DESCRIPTION SUBTLE SURGE BRUSHED NICKEL KNOB | PROPRIETARY AND CONFIDENTIAL THE INFORMATION CONTAINED IN THIS DRAWING IS THE SOLE PROPERTY OF BERENSON CORP. ANY REPRODUCTION IN PART OR AS A WHOLE WITHOUT THE WRITTEN PERMISSION OF BERENSON CORP IS PROHIBITED. |
| UNIT OF MEASURE MILLIMETERS |                                              |                                                                                                                                                                                                                     |

12.50