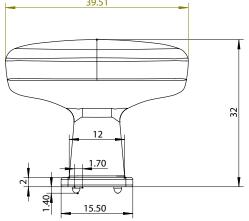

| <br>39.50 | - |       |
|-----------|---|-------|
|           |   | 19.75 |
|           |   |       |

| PART NO. 1236-1BPN-P        | MATERIAL ZINC                                | DATE<br>07-18-2018                                                                                                                                                                                                  |
|-----------------------------|----------------------------------------------|---------------------------------------------------------------------------------------------------------------------------------------------------------------------------------------------------------------------|
| COLLECTION SUBTLE SURGE     | DESCRIPTION SUBTLE SURGE BRUSHED NICKEL KNOB | PROPRIETARY AND CONFIDENTIAL THE INFORMATION CONTAINED IN THIS DRAWING IS THE SOLE PROPERTY OF BERENSON CORP. ANY REPRODUCTION IN PART OR AS A WHOLE WITHOUT THE WRITTEN PERMISSION OF BERENSON CORP IS PROHIBITED. |
| UNIT OF MEASURE MILLIMETERS |                                              |                                                                                                                                                                                                                     |