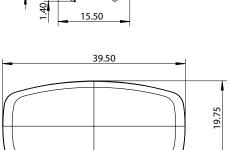

| <br>39.50 | - |       |
|-----------|---|-------|
|           |   | 19.75 |
|           |   |       |

| PART NO. 1236-1BPN-P        | MATERIAL ZINC                                | DATE<br>07-18-2018                                                                                                                                                                                                  |
|-----------------------------|----------------------------------------------|---------------------------------------------------------------------------------------------------------------------------------------------------------------------------------------------------------------------|
| COLLECTION SUBTLE SURGE     | DESCRIPTION SUBTLE SURGE BRUSHED NICKEL KNOB | PROPRIETARY AND CONFIDENTIAL THE INFORMATION CONTAINED IN THIS DRAWING IS THE SOLE PROPERTY OF BERENSON CORP. ANY REPRODUCTION IN PART OR AS A WHOLE WITHOUT THE WRITTEN PERMISSION OF BERENSON CORP IS PROHIBITED. |
| UNIT OF MEASURE MILLIMETERS |                                              |                                                                                                                                                                                                                     |